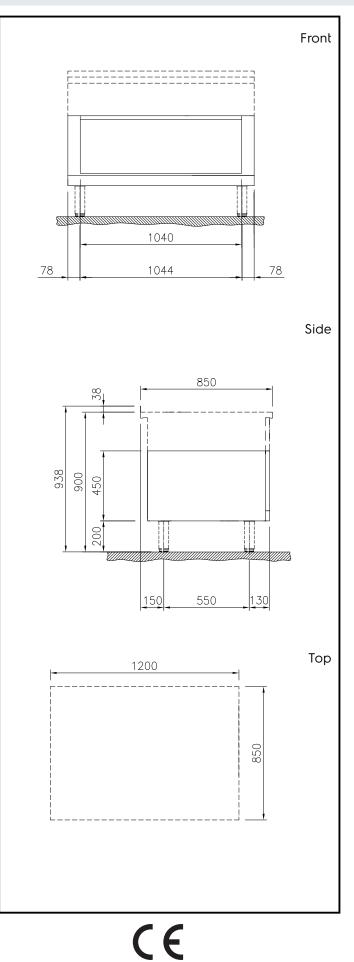

# Modular Cooking Range Line thermaline 85 - 1200 mm Open base, 1 Side

## Key Information:

| External dimensions, Width:                           |                 |
|-------------------------------------------------------|-----------------|
| 588639 (MB1MCAKOOO)                                   | 1200 mm         |
| External dimensions, Depth:                           | 850 mm          |
| External dimensions, Height:                          | 450 mm          |
| Cupboard Cavity Dimensions (width):                   | 1040 mm         |
| Cupboard Cavity Dimensions (height):                  | 330 mm          |
| Cupboard Cavity Dimensions<br>(depth):<br>Net weight: | 740 mm<br>25 kg |
|                                                       |                 |

Modular Cooking Range Line thermaline 85 - 1200 mm Open base, 1 Side

The company reserves the right to make modifications to the products without prior notice. All information correct at time of printing.